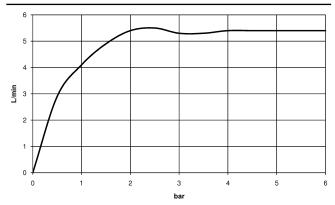

### Flow rate chart

### 33 500 671

- 125mm projection
- fixed spout
- rectangular, air-enriched flow
- height of mixer 170 mm
- height up to aerator 71 mm
- hole diameter 35 mm
- 2x screw-in M 10 x 1 pressure hose, leak-tested
- max. flow 4.6 l/min
- lead-free
- This product can help a building meet the requirements of Green Building Rating Systems, e.g. LEED®, BREEAM®, DGNB