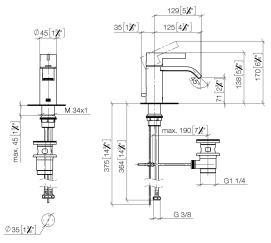

# IMO Single-lever basin mixer with pop-up waste - Chrome

#### 33 500 671

mm [inches]

### 33 500 671

- 125mm projection
- fixed spout
- rectangular, air-enriched flow
- height of mixer 170 mm
- height up to aerator 71 mm
- hole diameter 35 mm
- 2x screw-in M 10 x 1 pressure hose, leak-tested
- max. flow 4.6 l/min
- lead-free
- This product can help a building meet the requirements of Green Building Rating Systems, e.g. LEED®, BREEAM®, DGNB